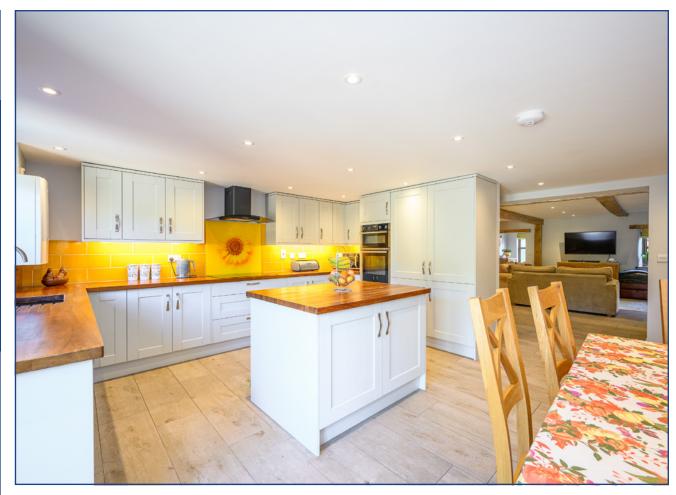

At the rear of the property is an open plan kitchen and diner. The kitchen was designed by Howdens and comprises of grey wall and base units and solid wood worktops. There is an integral dishwasher, oven and grill, induction hob with extractor fan and fridge freezer. The island in the kitchen enables more practical work space and extra storage.