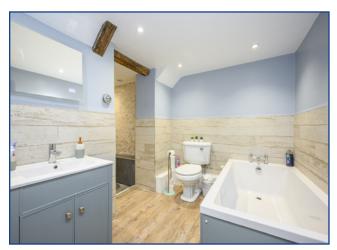

The family bathroom comprises of a white suite including bath, w.c, and wash hand basin with vanity unit. There is a walk-in shower with both waterfall feature and hand held shower.

We are advised the attic is a useable space which benefits from an electric supply.