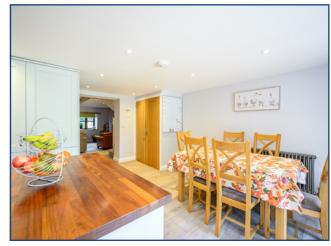

At the rear of the property is an open plan kitchen and diner. The kitchen was designed by Howdens and comprises of grey wall and base units and solid wood worktops. There is an integral dishwasher, oven and grill, induction hob with extractor fan and fridge freezer. The island in the kitchen enables more practical work space and extra storage.