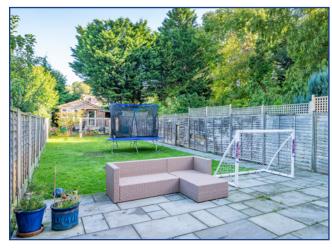

## OUTSIDE

2 Forge Cottages boasts a lawned rear garden bordered with fencing either side. There is plenty of space for entertaining guests and enjoying al-fresco dining during the summer evenings.

The garden features an excellent timber framed outbuilding which has been converted in to a gym and workshop.