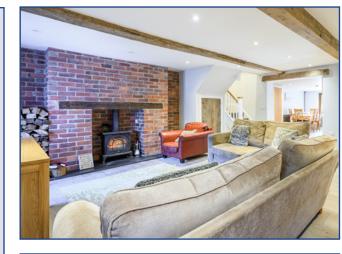

It is obvious upon entering the property, that there has been no expense spared. Step into the entrance hall, a perfect space for hanging coats and storing shoes. The front porch opens in to the living area, where an attractive brick built chimney breast is an extremely focal feature in this room. There is plentiful space for a vast amount of furniture.