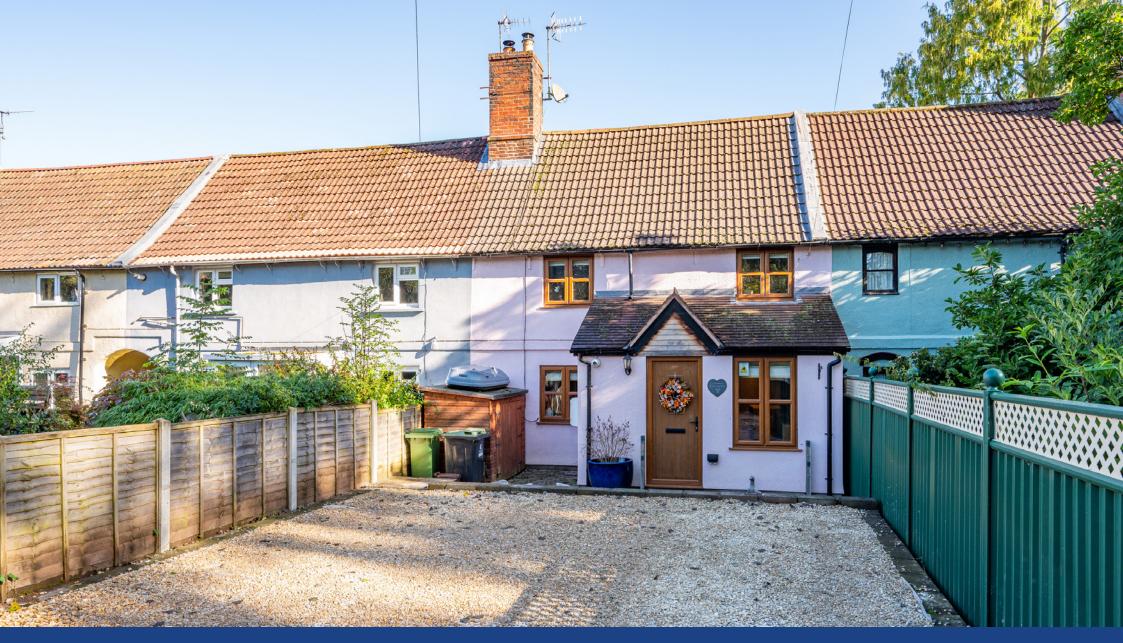

## THE PROPERTY

2 Forge Cottages is nestled away on the outskirts of Osbaston on the banks of the River Monnow. Having been completely renovated and modernised this charming property offers versatile accommodation for any purchaser.

It is obvious upon entering the property, that there has been no expense spared. Step into the entrance hall, a perfect space for hanging coats and storing shoes. The front porch opens in to the living area, where an attractive brick built chimney breast is an extremely focal feature in this room. There is plentiful space for a vast amount of furniture.

## OUTSIDE

2 Forge Cottages boasts a lawned rear garden bordered with fencing either side. There is plenty of space for entertaining guests and enjoying al-fresco dining during the summer evenings.

The garden features an excellent timber framed outbuilding which has been converted in to a gym and workshop.