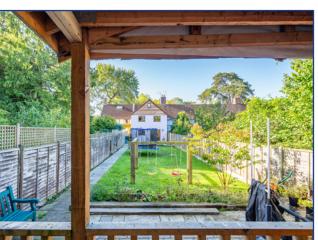

## OUTSIDE

2 Forge Cottages boasts a lawned rear garden bordered with fencing either side. There is plenty of space for entertaining guests and enjoying al-fresco dining during the summer evenings.

The garden features an excellent timber framed outbuilding which has been converted in to a gym and workshop.