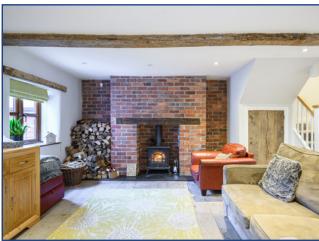

It is obvious upon entering the property, that there has been no expense spared. Step into the entrance hall, a perfect space for hanging coats and storing shoes. The front porch opens in to the living area, where an attractive brick built chimney breast is an extremely focal feature in this room. There is plentiful space for a vast amount of furniture.