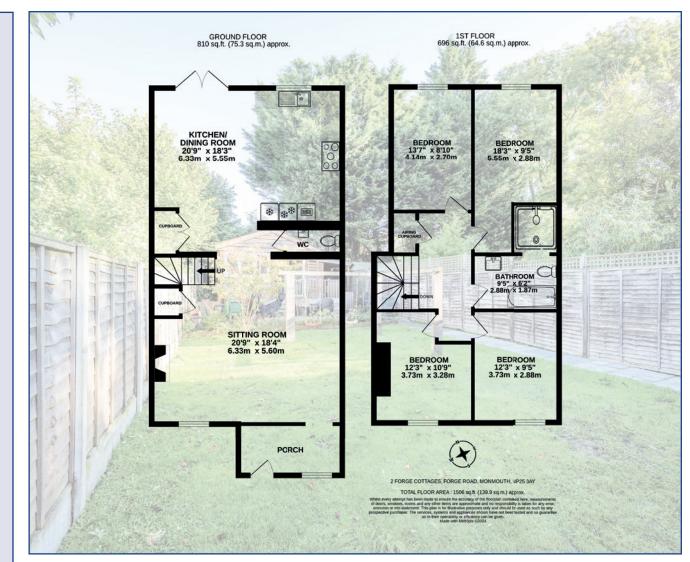

## THE PROPERTY

2 Forge Cottages is nestled away on the outskirts of Osbaston on the banks of the River Monnow. Having been completely renovated and modernised this charming property offers versatile accommodation for any purchaser.

It is obvious upon entering the property, that there has been no expense spared. Step into the entrance hall, a perfect space for hanging coats and storing shoes. The front porch opens in to the living area, where an attractive brick built chimney breast is an extremely focal feature in this room. There is plentiful space for a vast amount of furniture.

At the rear of the property is an open plan kitchen and diner. The kitchen was designed by Howdens and comprises of grey wall and base units and solid wood worktops. There is an integral dishwasher, oven and grill, induction hob with extractor fan and fridge freezer. The island in the kitchen enables more practical work space and extra storage.

There is also a downstairs cloakroom including a w.c and wash hand basin. Opposite this is a useful storage cupboard.

Upstairs, there are four bedrooms. All bedrooms have a pleasant view to either the front or rear aspects and are extremely bright and airy.

The family bathroom comprises of a white suite including bath, w.c, and wash hand basin with vanity unit. There is a walk-in shower with both waterfall feature and hand held shower.

We are advised the attic is a useable space which benefits from an electric supply.