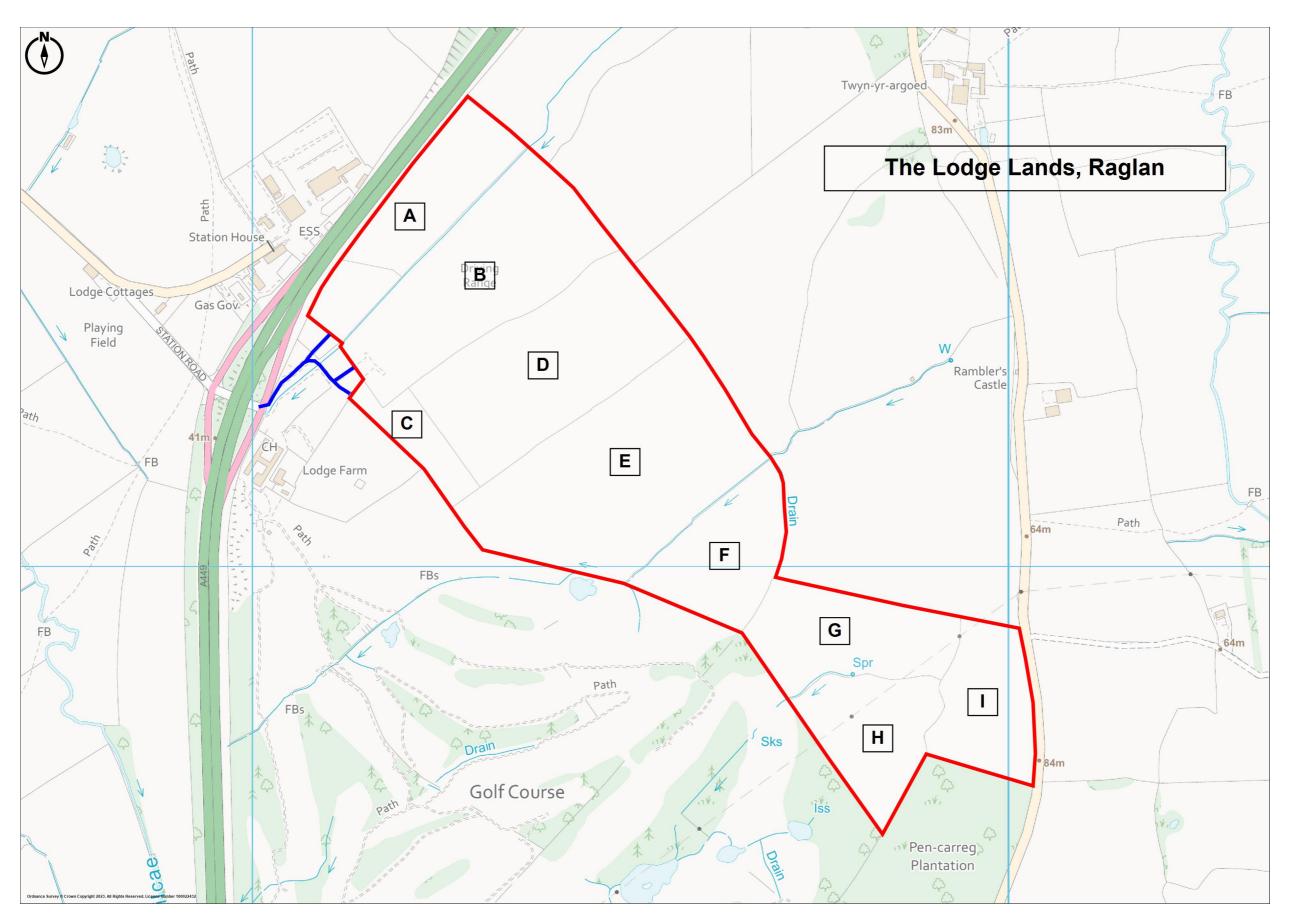

LOT 3
The Lodge Lands, Station Road, Raglan, Usk, NP15 2ER (78.49 acres / 31.77 hectares)
Edged blue on attached Location Plan

| Schedule of Land |                  |                              |
|------------------|------------------|------------------------------|
| Map Code         | Field No.        | Field Area                   |
| Α                | SO4207 2145      | 7.61 acres / 3.08 hectares   |
| В                | SO4207 2937      | 12.97 acres / 5.25 hectares  |
| С                | Part SO4207 1514 | 2.30 acres / 0.93 hectares   |
| D                | SO4207 3724      | 13.12 acres / 5.31 hectares  |
| Е                | SO4207 4709      | 17.20 acres / 6.96 hectares  |
| F                | SO4207 6100      | 6.25 acres / 2.53 hectares   |
| G                | SO4206 7691      | 7.26 acres / 2.94 hectares   |
| Н                | SO4206 8178      | 6.00 acres / 2.43 hectares   |
|                  | SO4206 9882      | 5.78 acres / 2.34 hectares   |
|                  | Total:           | 78.49 acres / 31.77 hectares |

The fields are currently all in grassland. All fields are available for retaining in grassland for grazing/fodder production or permitted for arable cropping. The land can be accessed via Station Road, and the A449 underpass or via Elms Road.