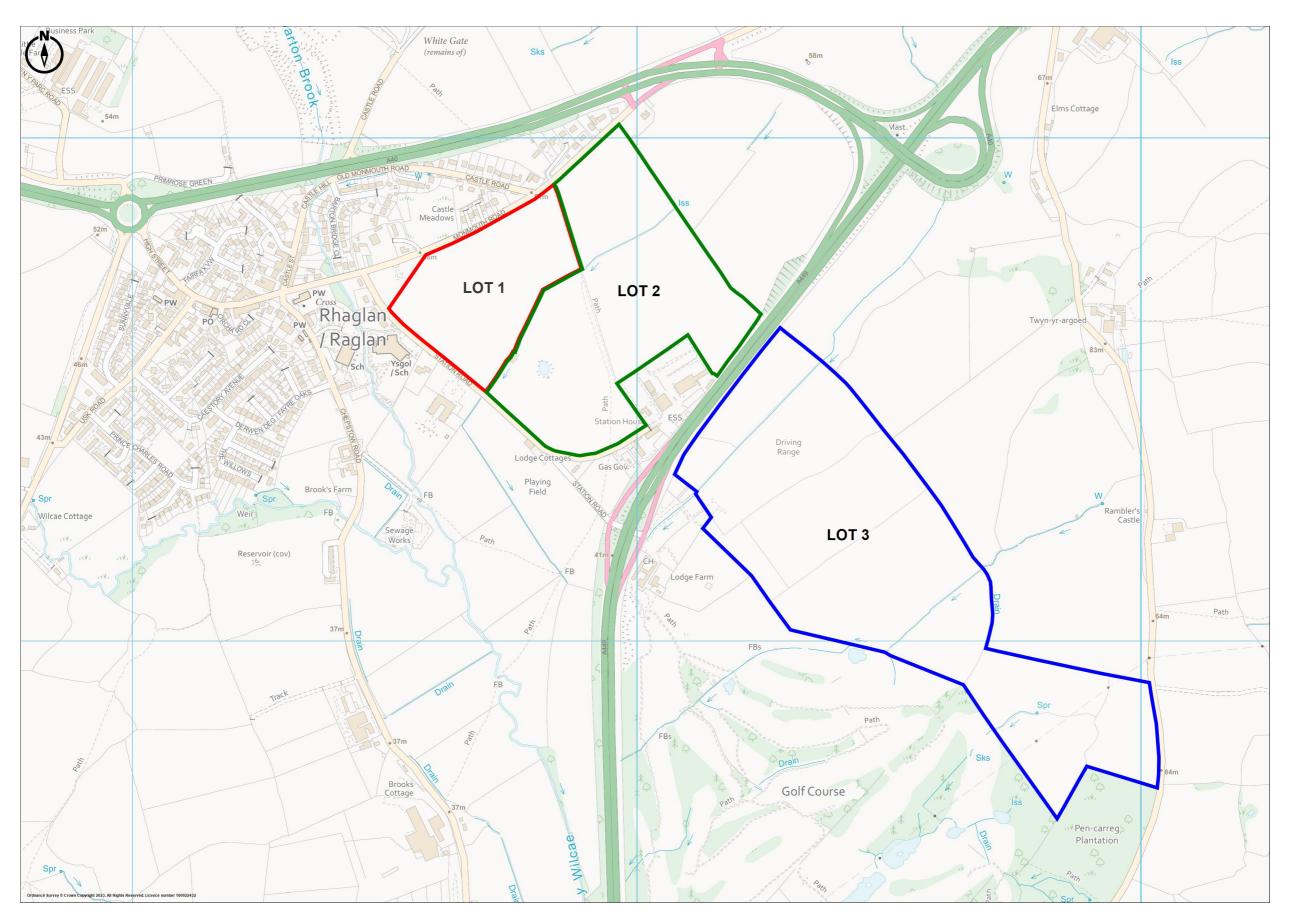

- Location Plan showing Lots 1, 2 & 3
- Land Information Schedule & Particulars
- Tenancy Plan for Land at Station Road, Raglan (Lot 1)
- Tenancy Plan for The Leaguer Lands, Monmouth Road, Raglan (Lot 2)
- Tenancy Plan for The Lodge Lands, Station Road, Raglan (Lot 3)
- Tender Form

The land is offered in three separate lots, as set out in further detail below.

#### LOT 1

Land at Station Road, Raglan, Usk, NP15 2ES - (19.05 acres / 7.71 hectares)

Edged red on attached Location Plan

Field SO4107 6969 (19.05 acres / 7.71 hectares) – currently laid to fodder/grazing grassland. Grass or arable cropping permitted.

LOT 2
The Leaguer Lands, Monmouth Road, Raglan, Usk, NP15 2ES (42.23 acres / 17.09 hectares)
Edged green on attached Location Plan

| Schedule of Land |             |                              |
|------------------|-------------|------------------------------|
| Map Code         | Field No.   | Field Area                   |
| Α                | SO4107 9488 | 9.41 acres / 3.81 hectares   |
| В                | SO4207 0566 | 16.88 acres / 6.83 hectares  |
| С                | SO4107 8654 | 15.94 acres / 6.45 hectares  |
|                  | Total:      | 42.23 acres / 17.09 hectares |

LOT 3
The Lodge Lands, Station Road, Raglan, Usk, NP15 2ER (78.49 acres / 31.77 hectares)
Edged blue on attached Location Plan

| Schedule of Land |                  |                              |
|------------------|------------------|------------------------------|
| Map Code         | Field No.        | Field Area                   |
| Α                | SO4207 2145      | 7.61 acres / 3.08 hectares   |
| В                | SO4207 2937      | 12.97 acres / 5.25 hectares  |
| С                | Part SO4207 1514 | 2.30 acres / 0.93 hectares   |
| D                | SO4207 3724      | 13.12 acres / 5.31 hectares  |
| Е                | SO4207 4709      | 17.20 acres / 6.96 hectares  |
| F                | SO4207 6100      | 6.25 acres / 2.53 hectares   |
| G                | SO4206 7691      | 7.26 acres / 2.94 hectares   |
| Н                | SO4206 8178      | 6.00 acres / 2.43 hectares   |
|                  | SO4206 9882      | 5.78 acres / 2.34 hectares   |
|                  | Total:           | 78.49 acres / 31.77 hectares |