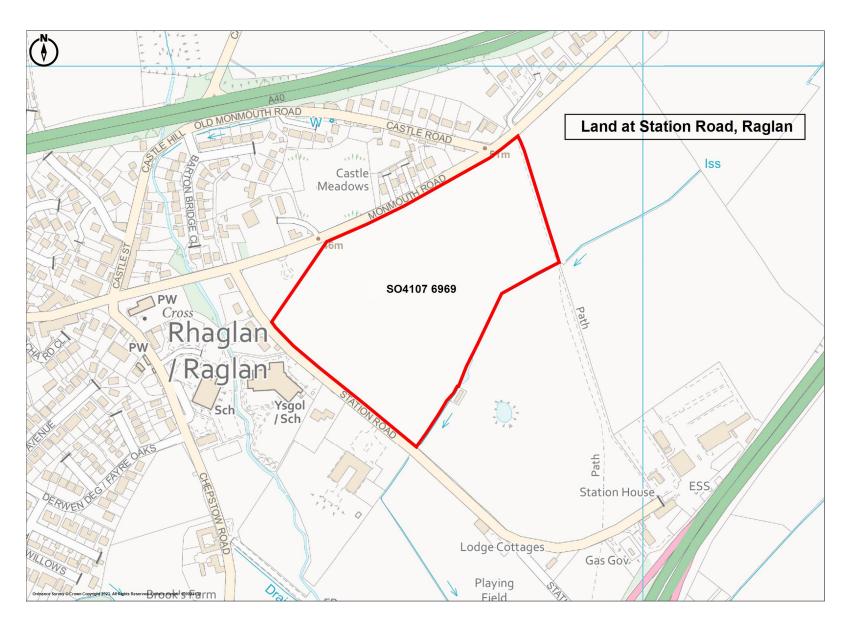

#### LOT 1

Land at Station Road, Raglan, Usk, NP15 2ES - (19.05 acres / 7.71 hectares)

Edged red on attached Location Plan

Field SO4107 6969 (19.05 acres / 7.71 hectares) – currently laid to fodder/grazing grassland. Grass or arable cropping permitted.