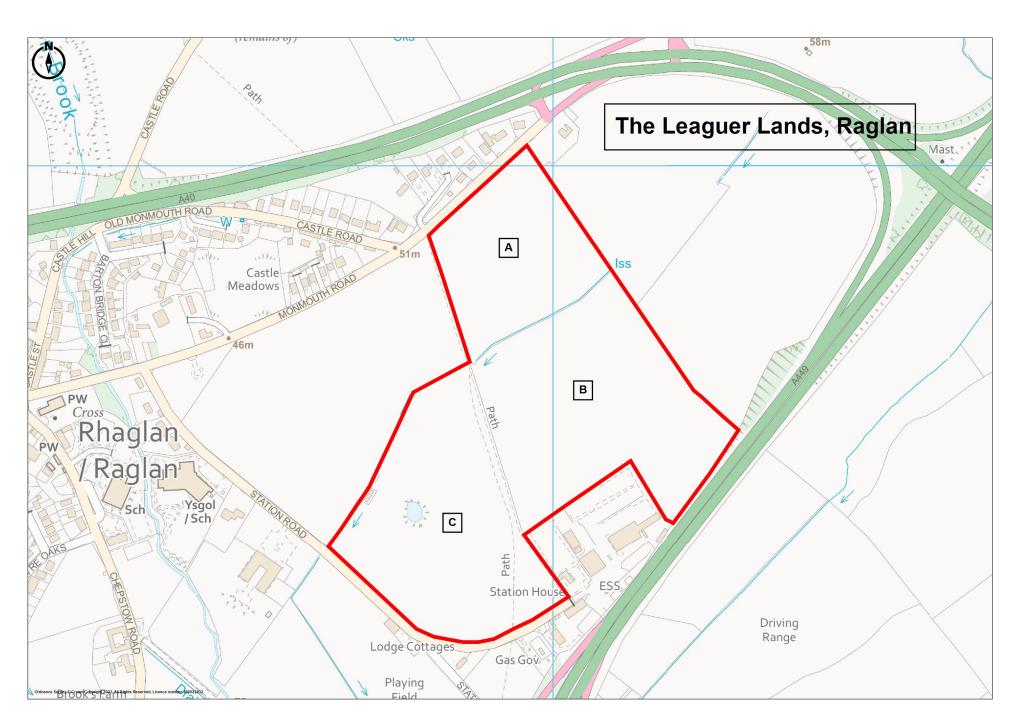

LOT 2
The Leaguer Lands, Monmouth Road, Raglan, Usk, NP15 2ES (42.23 acres / 17.09 hectares)
Edged green on attached Location Plan

| Schedule of Land |             |                              |
|------------------|-------------|------------------------------|
| Map Code         | Field No.   | Field Area                   |
| Α                | SO4107 9488 | 9.41 acres / 3.81 hectares   |
| В                | SO4207 0566 | 16.88 acres / 6.83 hectares  |
| С                | SO4107 8654 | 15.94 acres / 6.45 hectares  |
|                  | Total:      | 42.23 acres / 17.09 hectares |

The fields are currently all in grassland. Please note Field SO4107 8654 (Map Code C) comprises of permanent pasture and is to be retained in permanent pasture for fodder cropping and/or grazing only. Fields A & B are available for retaining in grassland for grazing/fodder production or permitted for arable cropping.