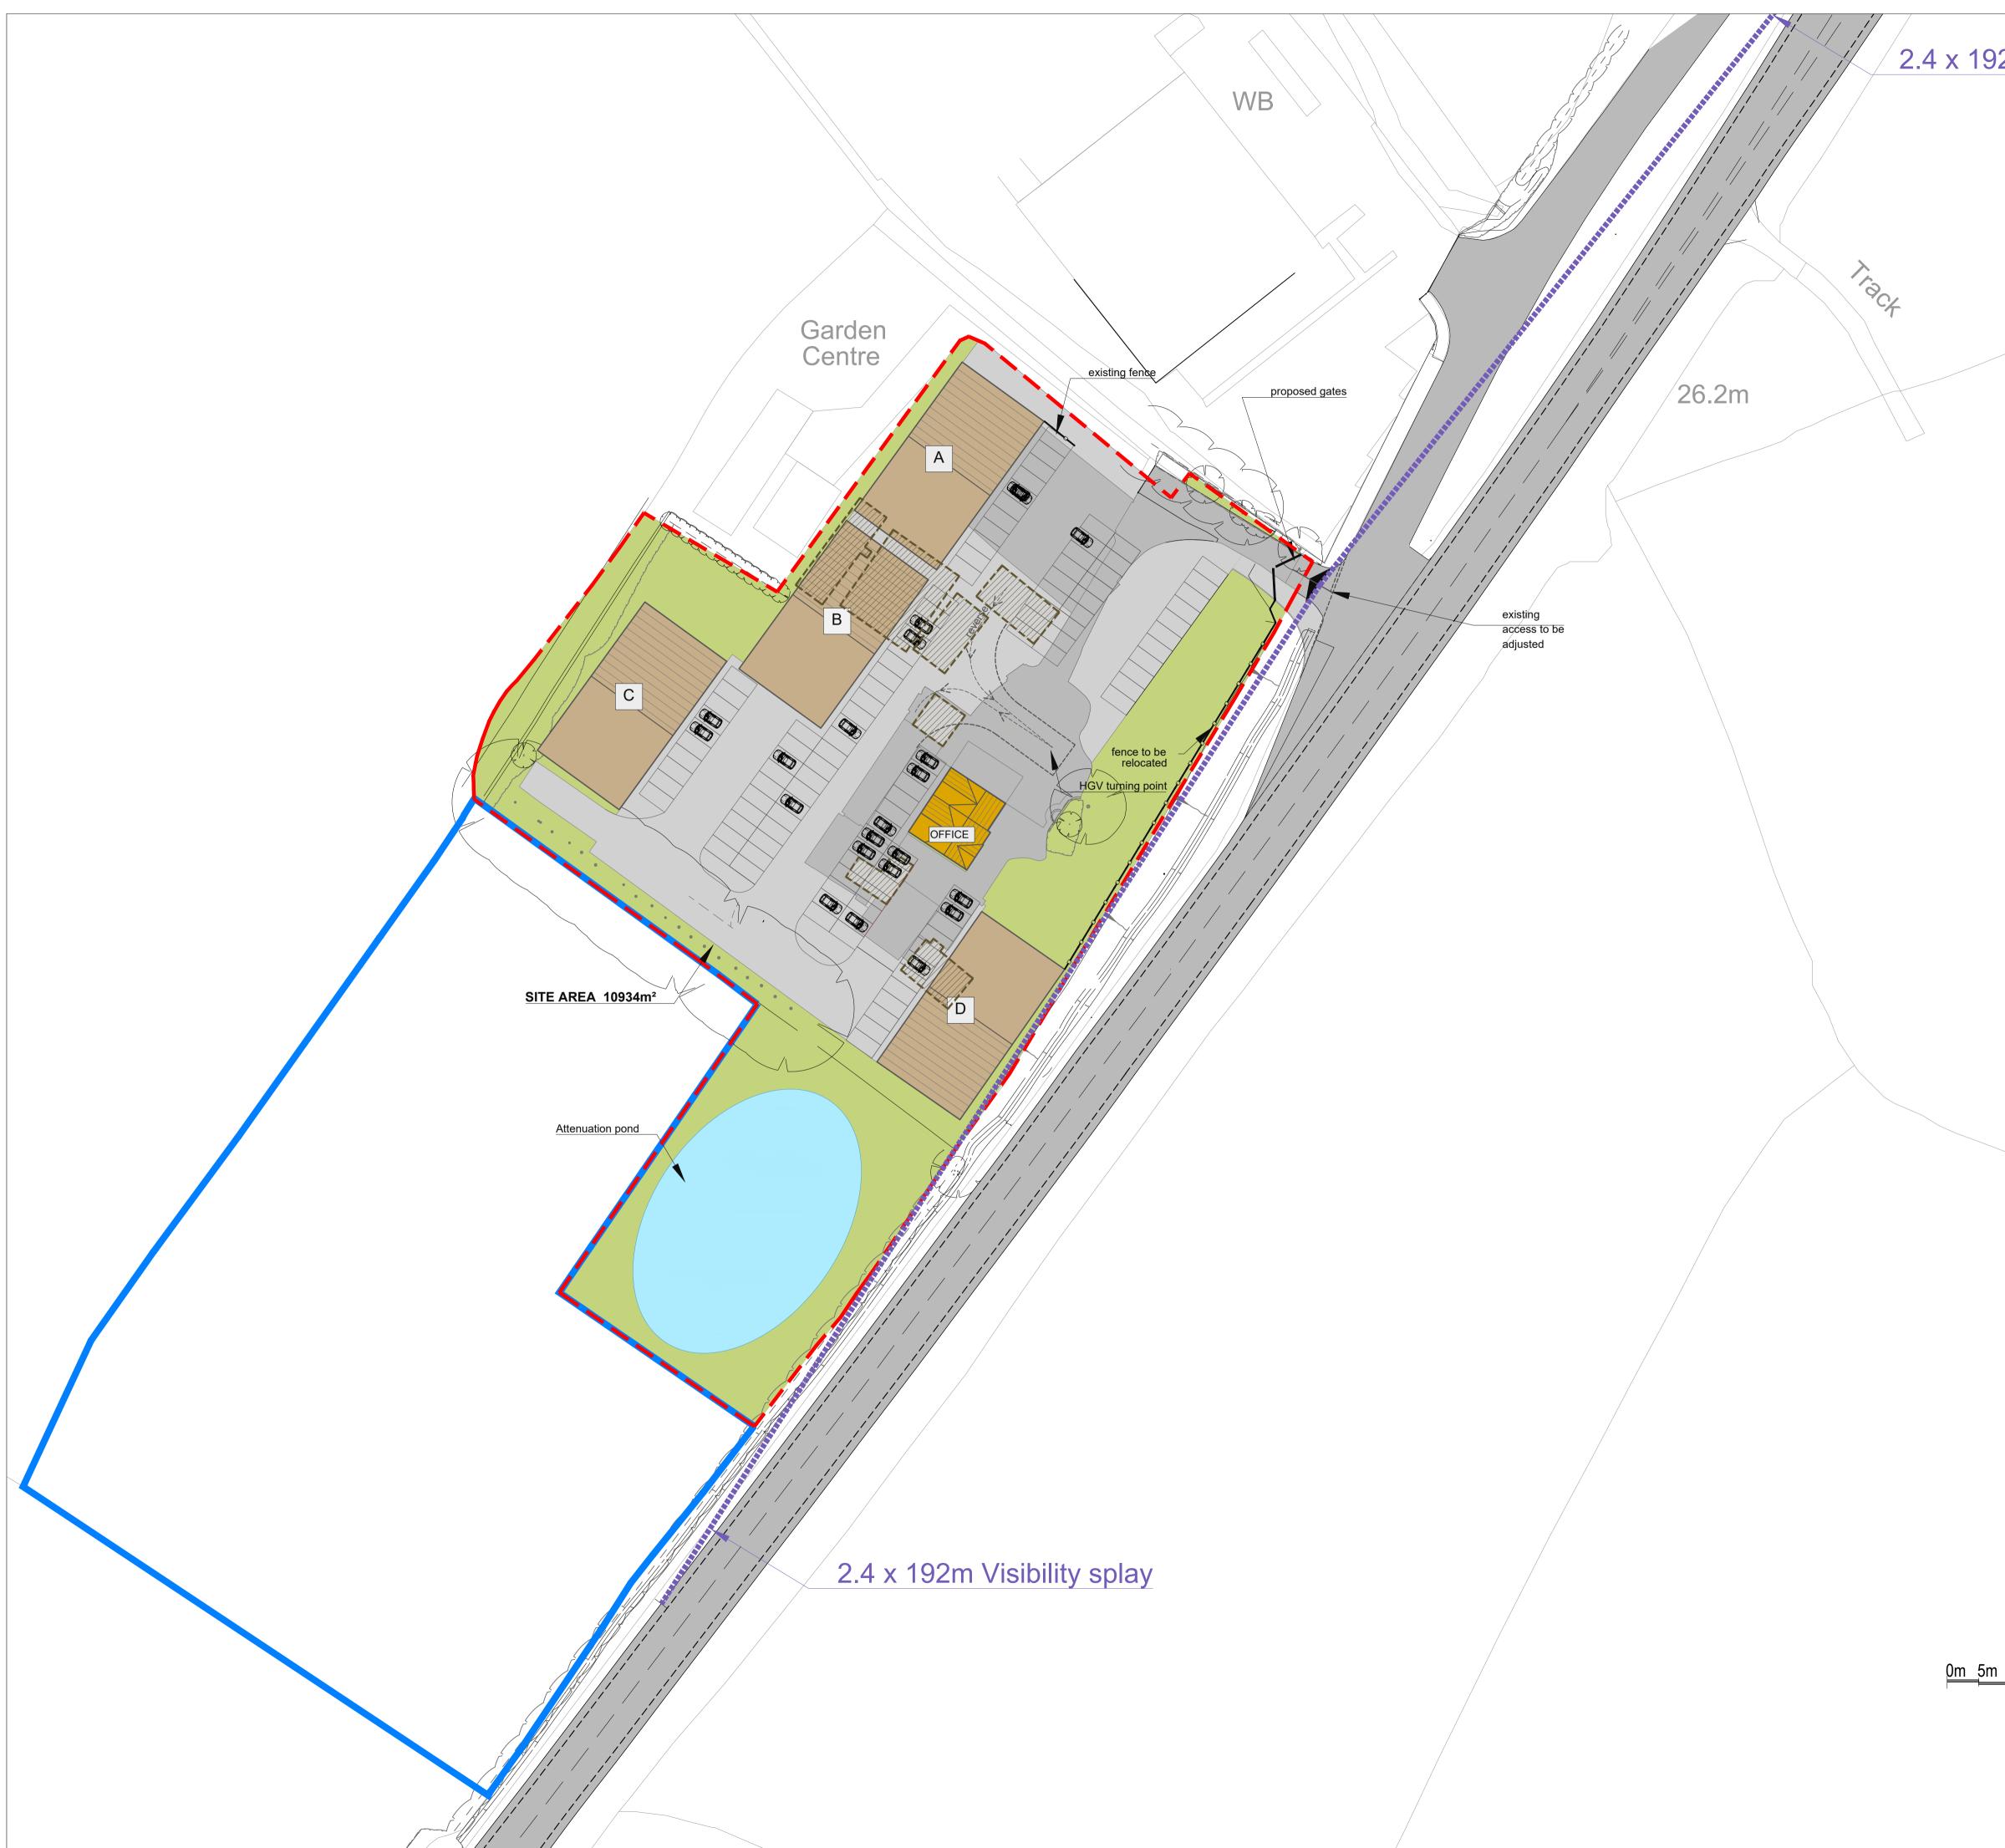

|                      | KEY                                                                                                                                                                                                                           |
|----------------------|-------------------------------------------------------------------------------------------------------------------------------------------------------------------------------------------------------------------------------|
| 2m Visibility splay  | SITE BOUNDARY                                                                                                                                                                                                                 |
| I N                  | LAND WITHIN THE SAME OWNERSHIP                                                                                                                                                                                                |
|                      | ACCESS TO THE SITE                                                                                                                                                                                                            |
|                      | EXISTING RESIDENTIAL<br>BUILDING TO BE CONVERTED<br>TO THE OFFICE 260 m <sup>2</sup>                                                                                                                                          |
|                      | PROPOSED BUILT FORM<br>1856 m <sup>2</sup>                                                                                                                                                                                    |
|                      | EXISTING BUILDINGS<br>TO BE REMOVED                                                                                                                                                                                           |
|                      | EXISTING HARDSTANDING                                                                                                                                                                                                         |
|                      | area within the site boundary 1502 m <sup>2</sup> PROPOSED HARDSTANDING                                                                                                                                                       |
|                      | area within the site boundary 3700 m <sup>2</sup>                                                                                                                                                                             |
|                      | VISIBILITY SPLAY                                                                                                                                                                                                              |
|                      | PARKING SPACES                                                                                                                                                                                                                |
|                      | SOFT SURFACES                                                                                                                                                                                                                 |
|                      | ATTENUATION POND                                                                                                                                                                                                              |
|                      |                                                                                                                                                                                                                               |
|                      | SITE AREA 10934m <sup>2</sup>                                                                                                                                                                                                 |
|                      | unit use area roof area parking<br>required<br>A A1 464 m <sup>2</sup> 480m <sup>2</sup> 19                                                                                                                                   |
|                      | B         B1a; B1b B1c; B2; B8         464 m <sup>2</sup> 480m <sup>2</sup> 9 - 19           C         B1a; B1b B1c; B2; B8         464 m <sup>2</sup> 480m <sup>2</sup> 9 - 19                                               |
|                      | D         B1a; B1b B1c; B2; B8         464 m <sup>2</sup> 480m <sup>2</sup> 9 - 19           Office         B1a         260 m <sup>2</sup> 160m <sup>2</sup> 19                                                               |
|                      | TOTAL: 2116 m <sup>2</sup> 2080 m <sup>2</sup> 120 designed<br>use requirements for                                                                                                                                           |
|                      | parking spaces           A1         1/25m <sup>2</sup> B1a         1/25m <sup>2</sup> B1c         1/50m <sup>2</sup>                                                                                                          |
|                      | B2 1/50m <sup>2</sup><br>B8 1/100m <sup>2</sup><br>A1 Shops - Shops, retail warehouses, hairdressers, undertakers, travel and                                                                                                 |
|                      | ticket agencies, post offices, pet shops, sandwich bars, showrooms, domestic<br>hire shops, dry cleaners, funeral directors and internet cafes.<br>B1 Business – Uses which can be carried out in a residential area without  |
|                      | detriment to its amenity. This class is formed of three parts:<br>- B1(a) Offices - Other than a use within Class A2 (see above)<br>- B1(b) Research and development of products or processes<br>- B1(c) Industrial processes |
|                      | B2 General industrial - Use for industrial process other than one falling within<br>class B1 (excluding incineration purposes, chemical treatment or landfill or<br>hazardous waste)                                          |
|                      | B8 Storage or distribution - This class includes open air storage.                                                                                                                                                            |
|                      |                                                                                                                                                                                                                               |
|                      |                                                                                                                                                                                                                               |
|                      |                                                                                                                                                                                                                               |
|                      |                                                                                                                                                                                                                               |
|                      |                                                                                                                                                                                                                               |
|                      |                                                                                                                                                                                                                               |
|                      |                                                                                                                                                                                                                               |
|                      |                                                                                                                                                                                                                               |
|                      |                                                                                                                                                                                                                               |
|                      |                                                                                                                                                                                                                               |
|                      |                                                                                                                                                                                                                               |
|                      |                                                                                                                                                                                                                               |
|                      |                                                                                                                                                                                                                               |
|                      |                                                                                                                                                                                                                               |
|                      |                                                                                                                                                                                                                               |
|                      |                                                                                                                                                                                                                               |
|                      |                                                                                                                                                                                                                               |
|                      |                                                                                                                                                                                                                               |
|                      |                                                                                                                                                                                                                               |
|                      |                                                                                                                                                                                                                               |
|                      |                                                                                                                                                                                                                               |
|                      |                                                                                                                                                                                                                               |
|                      |                                                                                                                                                                                                                               |
|                      |                                                                                                                                                                                                                               |
|                      |                                                                                                                                                                                                                               |
|                      |                                                                                                                                                                                                                               |
|                      |                                                                                                                                                                                                                               |
|                      |                                                                                                                                                                                                                               |
|                      |                                                                                                                                                                                                                               |
|                      |                                                                                                                                                                                                                               |
|                      |                                                                                                                                                                                                                               |
|                      |                                                                                                                                                                                                                               |
|                      | Sunny Side                                                                                                                                                                                                                    |
|                      | Bristol Road, Cam, Dursley GL11 5JA                                                                                                                                                                                           |
|                      |                                                                                                                                                                                                                               |
|                      | Planning ref.: n/a                                                                                                                                                                                                            |
|                      | Drawing Title<br>MASTERPLAN SUN-OUT-08/20-01                                                                                                                                                                                  |
| n <u>10m 20m</u> 50m | Scale 1:500@ A1                                                                                                                                                                                                               |
|                      | <u>REV I</u> (14/07/2021) amended main entrance, visibility splay, parking according road designers comments, fence relocated                                                                                                 |
|                      | along the road.<br><u>REV H</u> (08/07/2021) main entrance widened, building D<br>position changed, proposed hard surface increased, parking                                                                                  |
|                      | REV G (27/06/2021) main entrance using existing entrance to the site                                                                                                                                                          |
|                      | REV F (07/10/2020) site boundaries amended<br>REV E (03/10/2020) attenuation pond added                                                                                                                                       |
|                      | REV D (17/09/2020) amendments according ADL suggestions<br>REV C (19/08/2020) enlarged area of drawing.                                                                                                                       |
|                      | REV B (16/08/2020) build form amended, roof areas,<br>adequate number of parking, HGV turning point, additional<br>information provided.                                                                                      |
|                      | Information provided.<br>REV A (12/08/2020)                                                                                                                                                                                   |