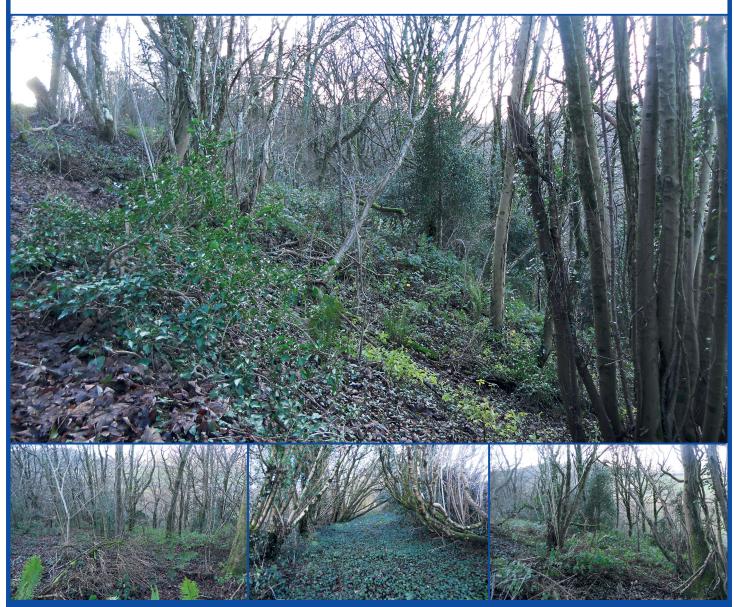

#### Description

Lot 1, positioned on the west side of Uplands Road comprises a compartment of mixed broadleaf woodland sloping down to the east and extending in total to approximately 0.67 acre.

Lot 2, positioned on the east side of Uplands Road comprises a level compartment of mixed broadleaf with a clearing, extending in total to approximately 0.2 acre.

Access to each parcel is direct from the eastern and western side of the public highway known as Uplands Road which connects to the B4235 to the south. In all Lot 1 extends to approximately 0.67 acre, Lot 2 extends to approximately 0.2 acre.