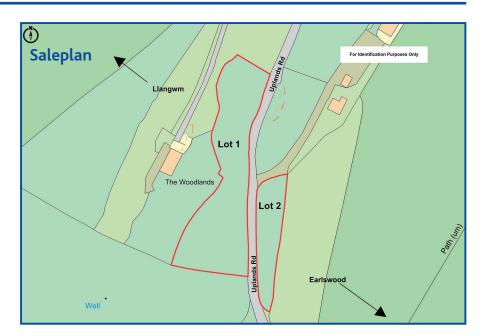

### **Location & Situation**

The woodland is positioned on the west and east side of Uplands Road, a short distance north of the B4235 junction. Lot 1 is sloping down to the west. Lot 2 is predominantly level.

#### Description

Lot 1, positioned on the west side of Uplands Road comprises a compartment of mixed broadleaf woodland sloping down to the east and extending in total to approximately 0.67 acre.

Lot 2, positioned on the east side of Uplands Road comprises a level compartment of mixed broadleaf with a clearing, extending in total to approximately 0.2 acre.

Access to each parcel is direct from the eastern and western side of the public highway known as Uplands Road which connects to the B4235 to the south. In all Lot 1 extends to approximately 0.67 acre, Lot 2 extends to approximately 0.2 acre.